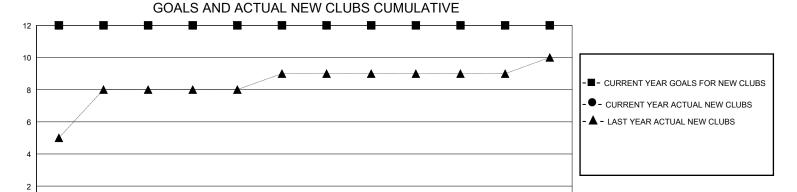

| Clubs                 |               |           |               | Members               |                       |                         |                                                    |  |
|-----------------------|---------------|-----------|---------------|-----------------------|-----------------------|-------------------------|----------------------------------------------------|--|
| RESULTS FOR 2024-2025 |               |           |               | RESULTS FOR 2024-2025 |                       |                         |                                                    |  |
| QUARTER               | NEW CLUB GOAL | NEW CLUBS | DROPPED CLUBS | QUARTER MEMB          | ER GROWTH NET<br>GOAL | MEMBER GROWTH<br>ACTUAL | DROPPED<br>MEMBERS ACTUAL<br>(including transfers) |  |
| JULY/AUG/SEPT         | 12            | 1         | 1             | JULY/AUG/SEPT         | 150                   | 198                     | 47                                                 |  |
| OCT/NOV/DEC           | 0             | 0         | 0             | OCT/NOV/DEC           | 250                   | 0                       | 0                                                  |  |
| JAN/FEB/MAR           | 0             | 0         | 0             | JAN/FEB/MAR           | 45                    | 0                       | 0                                                  |  |
| APR/MAY/JUNE          | 0             | 0         | 0             | APR/MAY/JUNE          | 5                     | 0                       | 0                                                  |  |