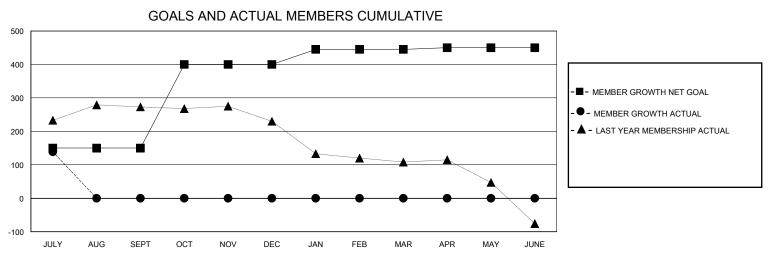

| Clubs                 |               |           |               | Members               |                       |                         |                                                    |  |
|-----------------------|---------------|-----------|---------------|-----------------------|-----------------------|-------------------------|----------------------------------------------------|--|
| RESULTS FOR 2024-2025 |               |           |               | RESULTS FOR 2024-2025 |                       |                         |                                                    |  |
| QUARTER               | NEW CLUB GOAL | NEW CLUBS | DROPPED CLUBS | QUARTER MEMB          | ER GROWTH NET<br>GOAL | MEMBER GROWTH<br>ACTUAL | DROPPED<br>MEMBERS ACTUAL<br>(including transfers) |  |
| JULY/AUG/SEPT         | 12            | 1         | 1             | JULY/AUG/SEPT         | 150                   | 198                     | 47                                                 |  |
| OCT/NOV/DEC           | 0             | 0         | 0             | OCT/NOV/DEC           | 250                   | 0                       | 0                                                  |  |
| JAN/FEB/MAR           | 0             | 0         | 0             | JAN/FEB/MAR           | 45                    | 0                       | 0                                                  |  |
| APR/MAY/JUNE          | 0             | 0         | 0             | APR/MAY/JUNE          | 5                     | 0                       | 0                                                  |  |